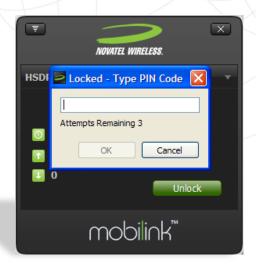

## Setup complete window

Click **Finish** and wait for the connection manager to start

- Click Unlock
- Enter PIN code