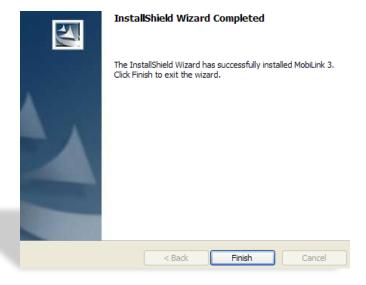

## Setup complete window

Click **Finish** and wait for the connection manager to start

- Click Unlock
- Enter PIN code