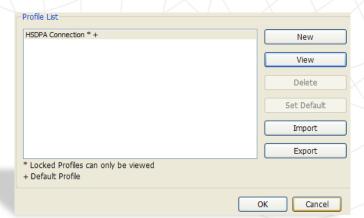

#### **NOVATEL** Connection Manager

- Click on the icon in the top left menu
- Select Settings
- Click on **Profile Manager**

## Profile Manager Window

#### Click New

In the **Pop-Up** window

Profile name: Alfa 3G

■ Carrier name: Alfa

APN: internet.mic1.com.lb
Authentication Type: PAP

PDP Type: IPDial String: \*99#User Name: mic1Password: mic1

Click **OK** and set the connection to default in the previous window

Click **OK** 