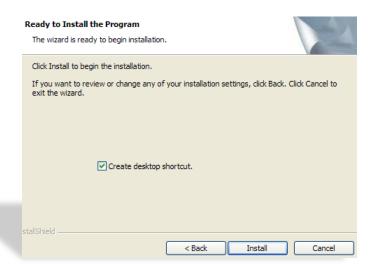

## Ready to Install window

#### Click Install

- Ready to install window
- Click Install
- Wait for installation to finish