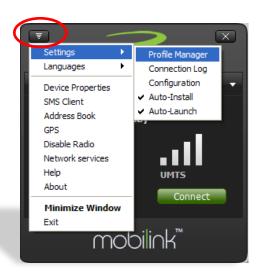

#### **NOVATEL** Connection Manager

- Click on the icon in the top left menu
- Select Settings
- Click on **Profile Manager**

## **NOVATEL** connection manager

- Click on the icon in the top left menu
- Select Settings
- Click on Configuration