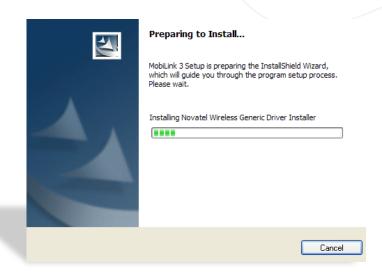

# **NOVATEL**

**Dongle Installation for Windows** 

Plug the dongle, and wait for the Installation Wizard to start