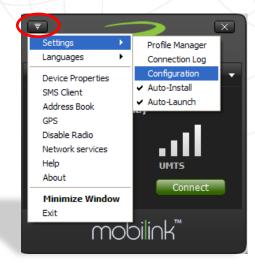

## **NOVATEL** connection manager

- Click on the icon in the top left menu
- Select Settings
- Click on Configuration