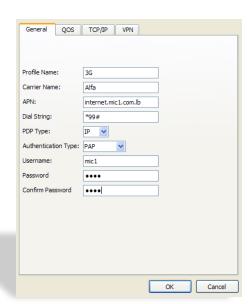

#### Click New

In the **Pop-Up** window

Profile name: Alfa 3G

■ Carrier name: Alfa

APN: internet.mic1.com.lb
Authentication Type: PAP

PDP Type: IPDial String: \*99#User Name: mic1Password: mic1

Click **OK** and set the connection to default in the previous window