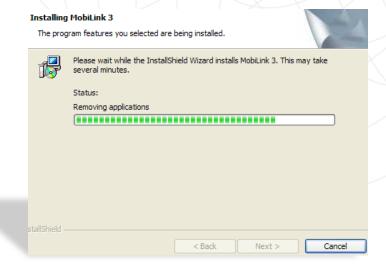

#### Click Install

- Ready to install window
- Click Install
- Wait for installation to finish