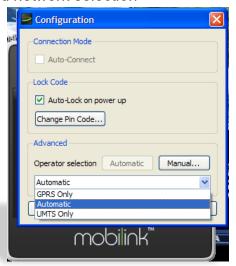

## Configuration window

■ Choose the required network selection

Dashboard main page

■ Click Connect