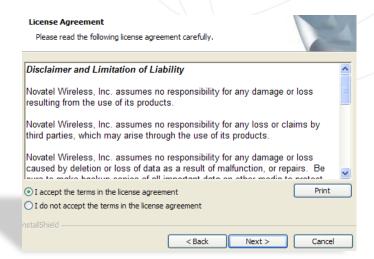

#### Click Next

- License Agreement window
- Check I accept the terms in the license agreement
- Click Next