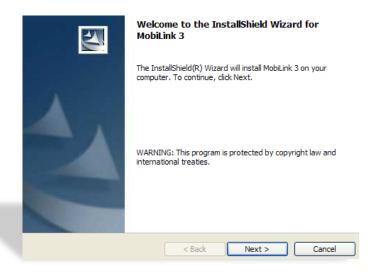

# **NOVATEL**

**Dongle Installation for Windows** 

Plug the dongle, and wait for the Installation Wizard to start